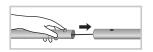

### Step 1

Align the two sections of each shock-corded side pole (1) and click them into place with the snap buttons.