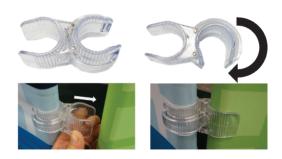

### Step 5 (optional)

Apply Connectors (6) to combine multiple kits for your display.