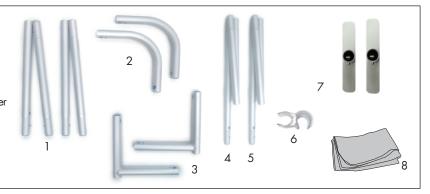

#### **Product Parts**

- 1 2-pc Shock-Corded Sides (x2)
- 2 Top Corners (x2)
- 3 Bottom Corners (x2)
- 4 2-pc Shock-Corded Top Center
- 5 2-pc Shock-Corded Bottom Center
- 6 Connector
- 7 Feet (2)
- 8 Fabric Graphic