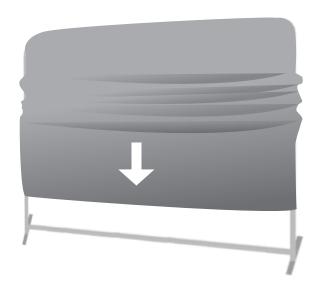

### Step 4

Set the frame upright and drape the fabric graphic (8) over it, pulling down evenly.