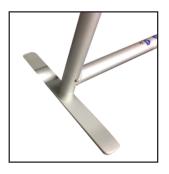

# **6ft Tabletop EuroFit Straight Wall**

#### **Product Parts**

- 1 2-pc Shock-Corded Sides (x2)
- 2 Top Corners (x2)
- 3 Bottom Corners (x2)
- 4 2-pc Shock-Corded Top Center
- 5 2-pc Shock-Corded Bottom Center
- 6 Connector
- 7 Feet (2)
- 8 Fabric Graphic





## **Display Set-Up**

### Step 1

Align the two sections of each shock-corded side pole (1) and click them into place with the snap buttons.



### Step 2

Continue combining poles (Parts 1-5) until the frame is complete, by matching corresponding numbers on the blue arrows.



## Step 3

Attach the feet (7) to the bottom of the Bottom Corner pieces (3).



### Step 4

Set the frame upright and drape the fabric graphic (8) over it, pulling down evenly.



### Step 5 (optional)

Apply Connectors (6) to combine multiple kits for your display.



### **Storage & Care**

Use a damp cloth to clean the hardware.

Machine wash the fabric graphic cold on gentle cycle. Tumble dry on no heat. Steam clean for wrinkles and never dry-clean.