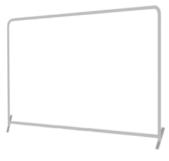

## **Display Set-Up**

### Step 2

Continue combining poles (Parts 1-5) until the frame is complete, by matching corresponding numbers on the blue arrows.